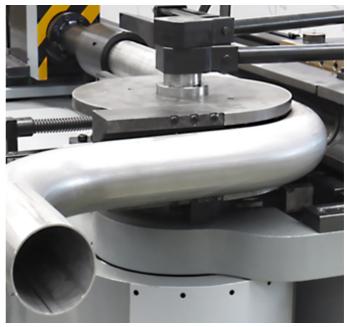

## Solar Racking And Tracking

NEV-Mech Tubing offers a range of special fabrication services to provide assistance and product enhancement in the form you desire.

Our facility is equipped to handle swaging, drilling, bending, cutting, laser, welding, hole-punching and more as part of our value-add services. We'll work closely with you to ensure quality parts are fabricated to your specifications.

#### Fabrication Services Available Include:

Cut to Lenght (can combine multiple fabrication steps such as drilling, notching, punching and machining in one easy step) Bending, Welding, Assembly, Swaging, Packaging