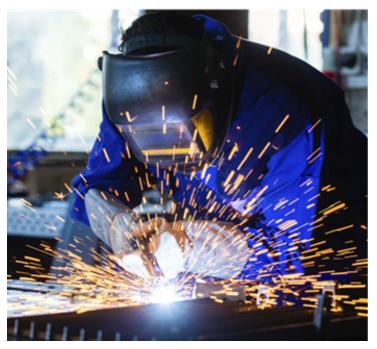

#### Fabrication Services Available Include:

Cut to Lenght (can combine multiple fabrication steps such as drilling, notching, punching and machining in one easy step) Bending, Welding, Assembly, Swaging, Packaging