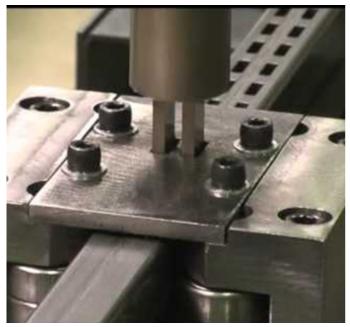

#### Fabrication Services Available Include:

Cut to Lenght (can combine multiple fabrication steps such as drilling, notching, punching and machining in one easy step) Bending, Welding, Assembly, Swaging, Packaging