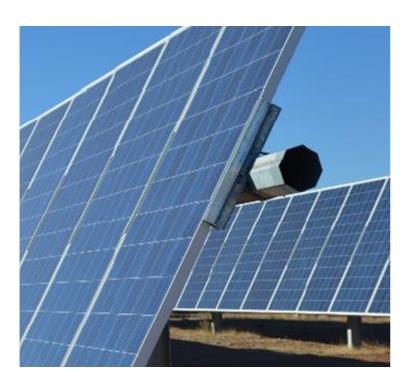

## Solar Racking And Tracking

NEV-Mech Tubing offers a range of special fabrication services to provide assistance and product enhancement in the form you desire.

Our facility is equipped to handle swaging, drilling, bending, cutting, laser, welding, hole-punching and more as part of our value-add services. We'll work closely with you to ensure quality parts are fabricated to your specifications.