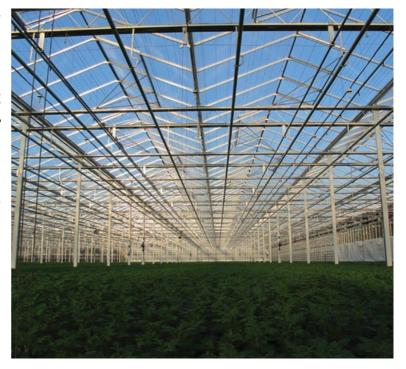

## **Greenhouse Structures**

We solve the problem for many greenhouse structures demanding tube that require the strength to meet structural requirements, yet have the corrosion resistance for harsh greenhouse environment.

### **ADVANTAGES**;

Galvanized greenhouse pipes have high requirements on their own service life.

Suitable for bending and forming