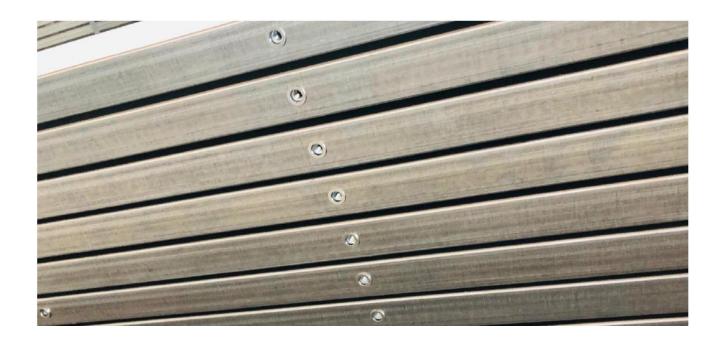

CUTTED- INTO LENGTH (up to 800 mm)

PUNCHED (1 face; 2 faces or 3 faces) and WITH RIVNUT