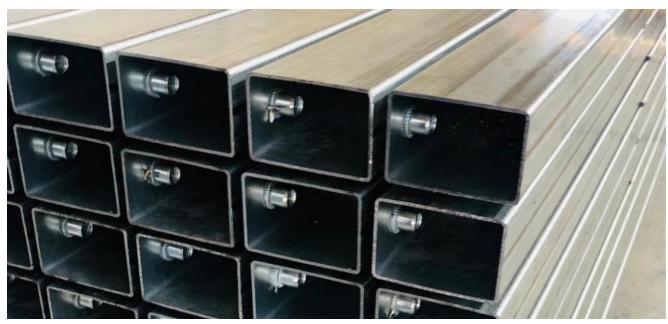

## FENCE POST WETAL

galvanized steel tubing provides greater corrosion resistance than coating over non-galvanized steel tubing.

SIZES; 40x60mm; 60x60mm; 40x80mm etc..

GRADE; DX51 D & Z 275 (or required thicknesses)

CUTTED- INTO LENGTH (up to 800 mm)

PUNCHED (1 face; 2 faces or 3 faces) and WITH RIVNUT