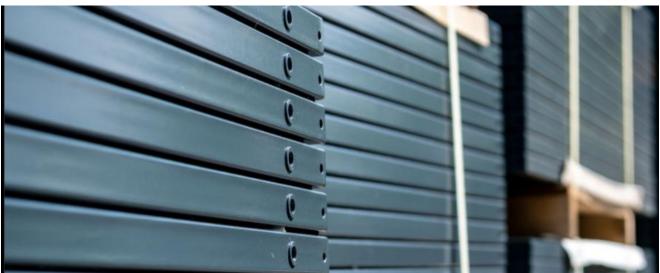

CUTTED- INTO LENGTH (up to 800 mm)

PUNCHED (1 face; 2 faces or 3 faces) and WITH RIVNUT